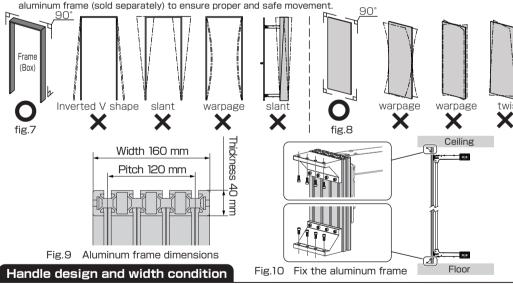

## **Opening Variation**

Opening Variation shown below. Hinge side joint (refer to chart 1) and Tip side joint(10mm) required.

- Frame (Box) and Door should be free from warpage and should be prepared square.
- Frame (Box) should be fixed firmly.
- The LIN-X1000 hinge is designed to support doors of up to 90kg. Ensure that the frame is sturdy enough to support the full load of the LIN-X1000 and door. Alternatively, we recommend the use of the 120mm pich