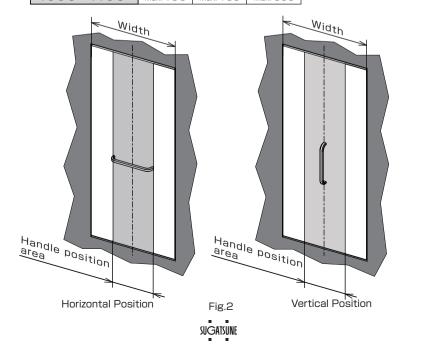

## Remarks

• In order to avoid hinge side contact between the door and frame please ensure that handle position. width, as well as hinge side clearance are set as shown in the table1.

• Handle should be positioned within the range of Table 1.

\*Door Thickness: 40mm \*Handle position area is centred on the door width.

In case installing the handle horizontally, refer to chart 1.

E-mail:lamp@sugatsune.com.cn

SUGATSUNE KOGYO CO.,LTD

Tokyo, JAPAN Shanghai, CHINA
Phone: +81 (0)3 3866 2260 E-mail:export@sugatsune.co.jp Phone: +86 21 3632 1858