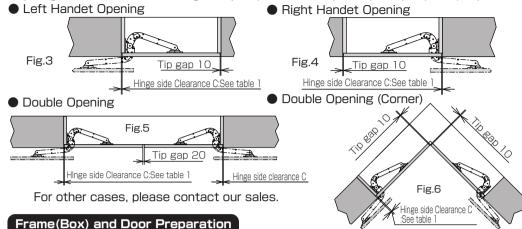

| Clearance C<br>Door width | 10       | 15       | 20       |
|---------------------------|----------|----------|----------|
| 750~900                   | Мах. 300 | Мах. 350 | Мах. 500 |
| 900~1000                  | Max. 200 | Мах. 250 | Мах. 400 |
| 1000~1100                 | Max. 100 | Max. 150 | Max. 300 |

## **Opening Variation**

Opening Variation shown below. Hinge side joint (refer to chart 1) and Tip side joint(10mm) required.

- Frame (Box) and Door should be free from warpage and should be prepared square.
- Frame (Box) should be fixed firmly.
- The LIN-X1000 hinge is designed to support doors of up to 90kg. Ensure that the frame is sturdy enough to support the full load of the LIN-X1000 and door. Alternatively, we recommend the use of the 120mm pich