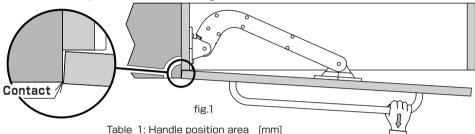

Remarks on Door Size and Handle Position

## Remarks

• In order to avoid hinge side contact between the door and frame please ensure that handle position. width, as well as hinge side clearance are set as shown in the table1.

• Handle should be positioned within the range of Table 1.