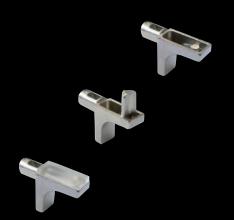

K LINE is an essential and functional solution of design that satisfies the most common requirements for the shelf supports.

K LINE has been developed with a highly captivating and elegant shape so that it can be used as a shelf support for both wood shelves and glass shelves, in the latter case simply by applying a bespoke layer of rubber.

A version of K LINE with a vertical pin of ø 5 mm has been also developed in order to lock the shelf horizontally.

In any case, all the versions of K LINE respect the European regulation UNI EN 14749/05

Zinc alloy Engineering plastic rubber