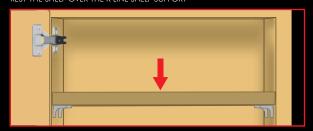

#### ASSEMBLING K LINE

INSERT THE SHELF DIAGONALLY INTO THE CABINET

REST THE SHELF OVER THE K LINE SHELF SUPPORT