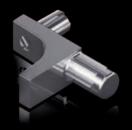

### K LINE WITH PIN TO LOCK THE SHELF HORIZONTALLY

With Ø4mm pin and Ø4mm shelf-fixing lug.

| Part. no   | Finish |
|------------|--------|
| 10208140YA | Nickel |

Other finishes available on request

With Ø5mm pin and Ø5mm shelf-fixing lug.

| Part. no   | Finish |
|------------|--------|
| 10208050YA | Nickel |

Other finishes available on request