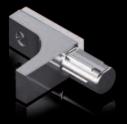

K LINE is an essential and functional solution of design that satisfies the most common requirements for the shelf supports.

K LINE has been developed with a highly captivating and elegant shape so that it can be used as a shelf support for both wood shelves and glass shelves, in the latter case simply by applying a bespoke layer of rubber.

A version of K LINE with a vertical pin of ø 5 mm has been also developed in order to lock the shelf horizontally.

In any case, all the versions of K LINE respect the European regulation UNI EN 14749/05