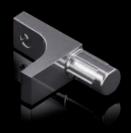

## K LINE SHELF SUPPORT WITH CLEAR RUBBER PAD INSERTED FOR GLASS SHELVES

With Ø4mm pin.

| Part. no   | Plastic | Finish |
|------------|---------|--------|
| 10208130YA | Natural | Nickel |

Other finishes available on request

With Ø5mm pin .

| Part. no   | Plastic | Finish |
|------------|---------|--------|
| 10208030YA | Natural | Nickel |

Other finishes available on request