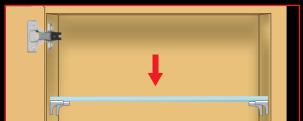

### ASSEMBLING K LINE WITH LOCKING PIN

INSERT THE SHELF DIAGONALLY INTO THE CABINET

REST THE SHELF OVER THE K LINE SHELF SUPPORT