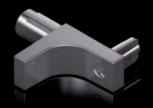

K LINE is an essential and functional solution of design that satisfies the most common requirements for the shelf supports.

K LINE has been developed with a highly captivating and elegant shape so that it can be used as a shelf support for both wood shelves and glass shelves, in the latter case simply by applying a bespoke layer of rubber.

A version of K LINE with a vertical pin of ø 5 mm has been also developed in order to lock the shelf horizontally.

In any case, all the versions of K LINE respect the European regulation UNI EN 14749/05

Zinc alloy Engineering plastic rubber