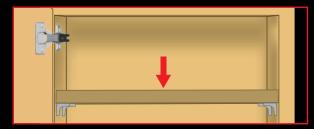

#### ASSEMBLING K LINE

INSERT THE SHELF DIAGONALLY INTO THE CABINET

REST THE SHELF OVER THE K LINE SHELF SUPPORT