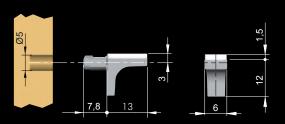

#### ASSEMBLING K LINE

INSERT THE SHELF DIAGONALLY INTO THE CABINET

REST THE SHELF OVER THE K LINE SHELF SUPPORT

Other finishes available on request

With Ø5mm pin.

| Part. no   | Finish |
|------------|--------|
| 10208020YA | Nickel |

Other finishes available on request

Clear rubber pad (supplied as separate part).