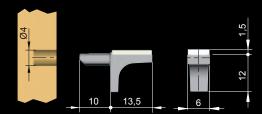

# ASSEMBLING K LINE GLASS SHELF SUPPORT

INSERT THE (GLASS) SHELF DIAGONALLY INTO THE CABINET

REST THE (GLASS) SHELF OVER THE K LINE GLASS SHELF SUPPORT

With Ø4mm pin.

| Part. no   | Finish |
|------------|--------|
| 10208110YA | Nickel |

Other finishes available on request

With Ø5mm pin.

| Part. no   | Finish |
|------------|--------|
| 10208020YA | Nickel |

Other finishes available on request

Clear rubber pad (supplied as separate part).