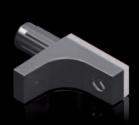

K LINE is an essential and functional solution of design that satisfies the most common requirements for the shelf supports.

K LINE has been developed with a highly captivating and elegant shape so that it can be used as a shelf support for both wood shelves and glass shelves, in the latter case simply by applying a bespoke layer of rubber.

A version of K LINE with a vertical pin of ø 5 mm has been also developed in order to lock the shelf horizontally.

In any case, all the versions of K LINE respect the European regulation UNI EN 14749/05