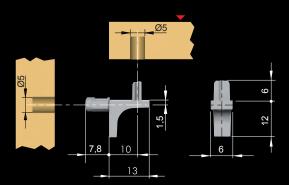

A version of K LINE with a vertical pin of ø 5 mm has been also developed in order to lock the shelf horizontally.

In any case, all the versions of K LINE respect the European regulation UNI EN 14749/05

### K LINE WITH PIN TO LOCK THE SHELF HORIZONTALLY

With Ø4mm pin and Ø4mm shelf-fixing lug.

| Part. no   | Finish |
|------------|--------|
| 10208140YA | Nickel |

Other finishes available on request

With Ø5mm pin and Ø5mm shelf-fixing lug.

| Part. no   | Finish |
|------------|--------|
| 10208050YA | Nickel |

Other finishes available on request