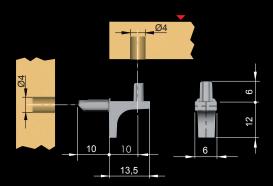

# ASSEMBLING K LINE GLASS SHELF SUPPORT

INSERT THE (GLASS) SHELF DIAGONALLY INTO THE CABINET

REST THE (GLASS) SHELF OVER THE K LINE GLASS SHELF SUPPORT

With Ø4mm pin.

| Part. no   | Finish |
|------------|--------|
| 10208110YA | Nickel |

Other finishes available on request

With Ø5mm pin.

| Part. no   | Finish |
|------------|--------|
| 10208020YA | Nickel |

Other finishes available on request

Clear rubber pad (supplied as separate part).