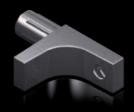

# ASSEMBLING K LINE GLASS SHELF SUPPORT

INSERT THE (GLASS) SHELF DIAGONALLY INTO THE CABINET

REST THE (GLASS) SHELF OVER THE K LINE GLASS SHELF SUPPORT

With Ø4mm pin.

| Part. no   | Finish |
|------------|--------|
| 10208110YA | Nickel |

Other finishes available on request

With Ø5mm pin.

| Part. no   | Finish |
|------------|--------|
| 10208020YA | Nickel |

Other finishes available on request

Clear rubber pad (supplied as separate part).

| Part. no   | Finish |
|------------|--------|
| 10208060AA | Clear  |