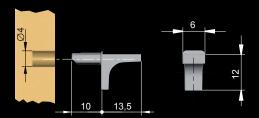

# ASSEMBLING K LINE GLASS SHELF SUPPORT

INSERT THE (GLASS) SHELF DIAGONALLY INTO THE CABINET

REST THE (GLASS) SHELF OVER THE K LINE GLASS SHELF SUPPORT

With Ø4mm pin.

| Part. no   | Finish |
|------------|--------|
| 10208110YA | Nickel |

Other finishes available on request

With Ø5mm pin.

| Part. no   | Finish |
|------------|--------|
| 10208020YA | Nickel |

Other finishes available on request

Clear rubber pad (supplied as separate part).