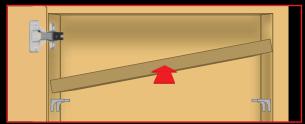

#### ASSEMBLING K LINE

INSERT THE SHELF DIAGONALLY INTO THE CABINET

REST THE SHELF OVER THE K LINE SHELF SUPPORT

### ASSEMBLING K LINE WITH LOCKING PIN

INSERT THE SHELF DIAGONALLY INTO THE CABINET

REST THE SHELF OVER THE K LINE SHELF SUPPORT

# ASSEMBLING K LINE GLASS SHELF SUPPORT

INSERT THE (GLASS) SHELF DIAGONALLY INTO THE CABINET

REST THE (GLASS) SHELF OVER THE K LINE GLASS SHELF SUPPORT

With Ø4mm pin.

| Part. no   | Finish |
|------------|--------|
| 10208110YA | Nickel |