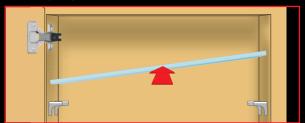

# ASSEMBLING K LINE GLASS SHELF SUPPORT

INSERT THE (GLASS) SHELF DIAGONALLY INTO THE CABINET

REST THE (GLASS) SHELF OVER THE K LINE GLASS SHELF SUPPORT

With Ø4mm pin.

| Part. no   | Finish |
|------------|--------|
| 10208110YA | Nickel |