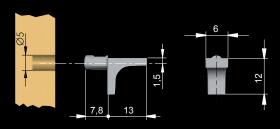

### K LINE WITH PIN TO LOCK THE SHELF HORIZONTALLY

With Ø4mm pin and Ø4mm shelf-fixing lug.

| Part. no   | Finish |
|------------|--------|
| 10208140YA | Nickel |

Other finishes available on request

With Ø5mm pin and Ø5mm shelf-fixing lug.

| Part. no   | Finish |
|------------|--------|
| 10208050YA | Nickel |

Other finishes available on request