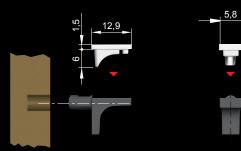

## K LINE SHELF SUPPORT WITH CLEAR RUBBER PAD INSERTED FOR GLASS SHELVES

With Ø4mm pin.

| Part. no   | Plastic | Finish |
|------------|---------|--------|
| 10208130YA | Natural | Nickel |

Other finishes available on request

With Ø5mm pin .

| Part. no   | Plastic | Finish |
|------------|---------|--------|
| 10208030YA | Natural | Nickel |

Other finishes available on request