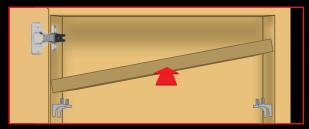

#### ASSEMBLING K LINE

INSERT THE SHELF DIAGONALLY INTO THE CABINET

REST THE SHELF OVER THE K LINE SHELF SUPPORT