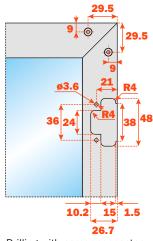

ramed doors 24 mm deep metal cup L = 3,5 mm 94° opening

Space needed to open the door



| T= | 25  | 26  | 27  | 28  | 29  | 30  |
|----|-----|-----|-----|-----|-----|-----|
| A= | 2.4 | 3.3 | 4.2 | 5.2 | 6.1 | 7.1 |

Fixing into the side and projection of the door



## Workings on door and cabinet

## Holder DQG5B



#### - For single door

To be screw-fixed to the cabinet side:

- For single door with Euroscrews, drilling ø5x16 mm
- Fixing screws and cover caps included in the single packing
- Fixing screws included in the industrial packing







## **Holder DQG3B**



#### - For single door

To be screw-fixed to the cabinet side:

- For single door with screws ø4x25 mm
- Fixing screws and cover caps included in the single packing
- Fixing screws included in the industrial packing



Drilling with corner connector **DQZ3HS5V04** 



DEL6BSFV02