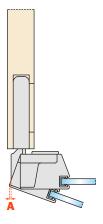

Space needed to open the door

| T= | 25  | 26  | 27  | 28  | 29  | 30  |
|----|-----|-----|-----|-----|-----|-----|
| A= | 2.4 | 3.3 | 4.2 | 5.2 | 6.1 | 7.1 |

Fixing into the side and projection of the door