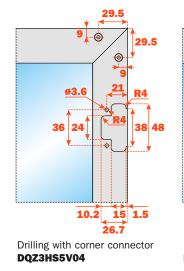

## Workings on door and cabinet

Drilling with corner connector **DQZ3HS5V04** 

DEL6BSFV02