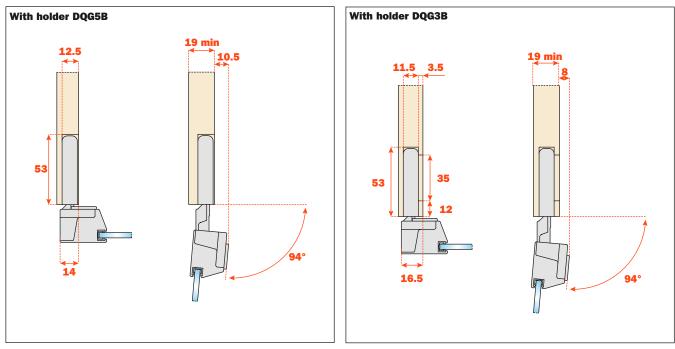

## Holder DQG5B

#### - For single door

To be screw-fixed to the cabinet side:

- For single door with Euroscrews, drilling ø5x16 mm
- Fixing screws and cover caps included in the single packing
- Fixing screws included in the industrial packing

## **Holder DQG3B**

#### - For single door

To be screw-fixed to the cabinet side:

- For single door with screws ø4x25 mm
- Fixing screws and cover caps included in the single packing
- Fixing screws included in the industrial packing