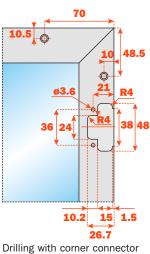

ening

Space needed to open the door



| T= | 25  | 26  | 27  | 28  | 29  | 30  |
|----|-----|-----|-----|-----|-----|-----|
| A= | 2.4 | 3.3 | 4.2 | 5.2 | 6.1 | 7.1 |

Fixing into the side and projection of the door



## Workings on door and cabinet

## Holder DQG5B



#### - For single door

To be screw-fixed to the cabinet side:

- For single door with Euroscrews, drilling ø5x16 mm
- Fixing screws and cover caps included in the single packing
- Fixing screws included in the industrial packing







## **Holder DQG3B**



#### - For single door

To be screw-fixed to the cabinet side:

- For single door with screws ø4x25 mm
- Fixing screws and cover caps included in the single packing
- Fixing screws included in the industrial packing



Drilling with corner connector **DQZ3HS5V04** 



DEL6BSFV02