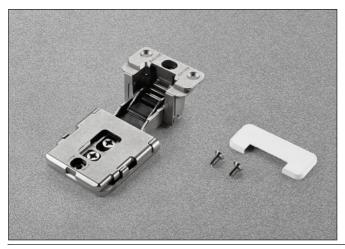

## **Technical features**

Concealed Conecta CQZ3KE hinge with recessed insertion in the door and in the side

Rapid fixing of the door to the cabinet side For aluminium-framed doors 24 mm deep metal cup L = 3,5 mm 94° opening