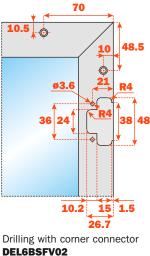

## Workings on door and cabinet

Drilling with corner connector **DQZ3HS5V04** 

DEL6BSFV02