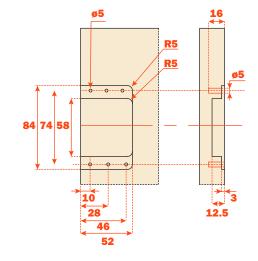

# SALICE

## **Conecta** • Hinge for aluminium-framed doors



## **Technical features**

Concealed Conecta CQZ3KE hinge with recessed insertion in the door and in the side

Rapid fixing of the door to the cabinet side For aluminium-framed doors 24 mm deep metal cup L = 3,5 mm 94° opening

Space needed to open the door



| T= | 25  | 26  | 27  | 28  | 29  | 30  |
|----|-----|-----|-----|-----|-----|-----|
| A= | 2.4 | 3.3 | 4.2 | 5.2 | 6.1 | 7.1 |

Fixing into the side and projection of the door



## Workings on door and cabinet

## Holder DQG5B



#### - For single door

To be screw-fixed to the cabinet side:

- For single door with Euroscrews, drilling ø5x16 mm
- Fixing screws and cover caps included in the single packing
- Fixing screws included in the industrial packing







## **Holder DQG3B**



#### - For single door

To be screw-fixed to the cabinet side:

- For single door with screws ø4x25 mm
- Fixing screws and cover caps included in the single packing
- Fixing screws included in the industrial packing



Drilling with corner connector **DQZ3HS5V04** 



DEL6BSFV02