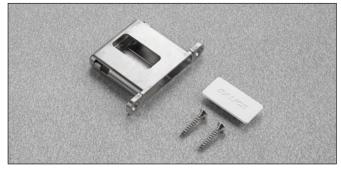

## Holder DQG5B

#### - For single door

To be screw-fixed to the cabinet side:

- For single door with Euroscrews, drilling ø5x16 mm
- Fixing screws and cover caps included in the single packing
- Fixing screws included in the industrial packing

## **Holder DQG3B**

#### - For single door

To be screw-fixed to the cabinet side:

- For single door with screws ø4x25 mm
- Fixing screws and cover caps included in the single packing
- Fixing screws included in the industrial packing