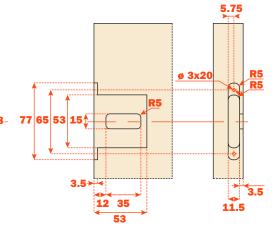

## Holder DQG5B

#### - For single door

To be screw-fixed to the cabinet side:

- For single door with Euroscrews, drilling ø5x16 mm
- Fixing screws and cover caps included in the single packing
- Fixing screws included in the industrial packing

## **Holder DQG3B**

#### - For single door

To be screw-fixed to the cabinet side:

- For single door with screws ø4x25 mm
- Fixing screws and cover caps included in the single packing
- Fixing screws included in the industrial packing