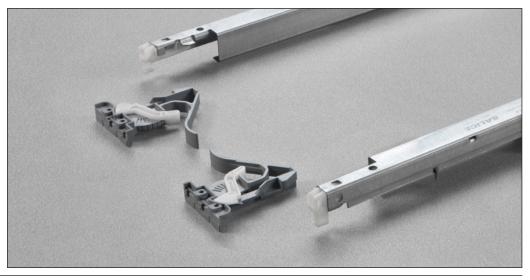

Full-extension runner fixed to the drawer by clip.

Smove: fully integrated in the runner, decelerates the closing action of the drawer.

# **Clip part number 1 0 710** 00 010 1 0 0

Detail of the clip with tool free integrated height adjustment.

## **Clip part number 1 0 750** 00 010 1 0 0

Detail of the tool free integrated 3-way adjustment clip (height, depth and side adjustment).