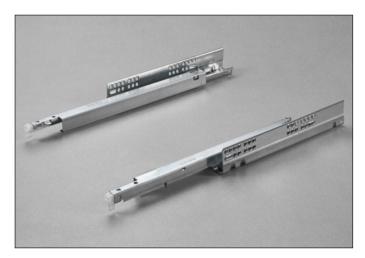

Full-extension runner fixed to the drawer by clip.

Smove: fully integrated in the runner, decelerates the closing action of the drawer.

#### **Product features**

- Dynamic load capacity N 294 (Kg 30).
- Smove decelerated closing.
- Safety system that prevents the drawers from turning over.
- Drawer height adjustment +2.5 mm with clip 10 710.
- Drawer height adjustment +2.5 mm, side adjustment  $\pm$ 1.5 mm, depth adjustment  $\pm$ 2 mm with clip 10 750.
- The drawer is maintained parallel with the cabinet side during opening.
- Compatible with ART. 6155.
- Finish: bright zinc-plated.