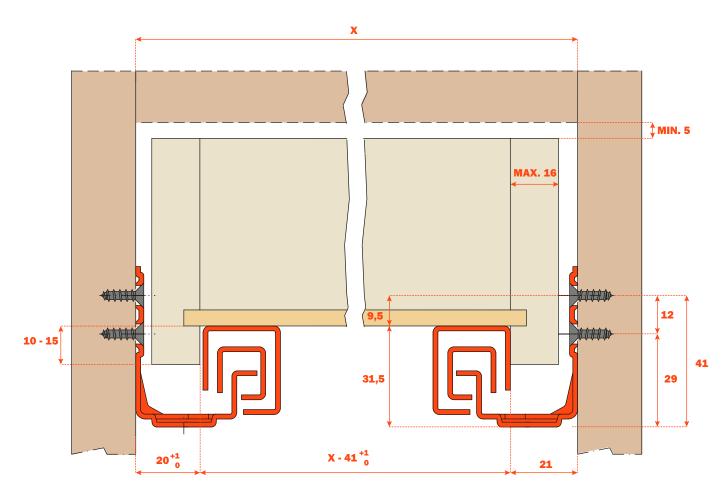

#### **Dimensions**

## Part number

To be screw fixed Screw TSP ø 3,5 mm

| RUNNER LENGTH (LN) | = MIN. DEPTH OF THE CABINET (PM)                            |
|--------------------|-------------------------------------------------------------|
| 250                | 260                                                         |
| 270                | 280                                                         |
| 300                | 310                                                         |
| 350                | 360                                                         |
| 400                | 410                                                         |
| 450                | 460                                                         |
| 470                | 480                                                         |
| 500                | 510                                                         |
| 550                | 555                                                         |
| 600                | 605                                                         |
|                    | 250<br>270<br>300<br>350<br>400<br>450<br>470<br>500<br>550 |