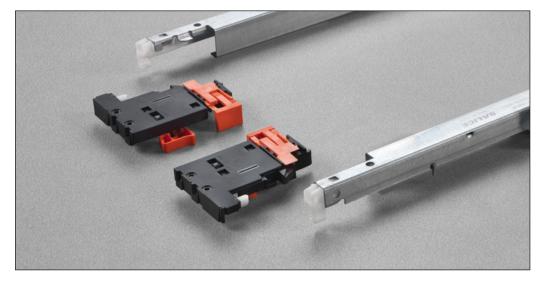

# **Clip part number 1 0 710** 00 010 1 0 0

Detail of the clip with tool free integrated height adjustment.

## **Clip part number 1 0 750** 00 010 1 0 0

Detail of the tool free integrated 3-way adjustment clip (height, depth and side adjustment).