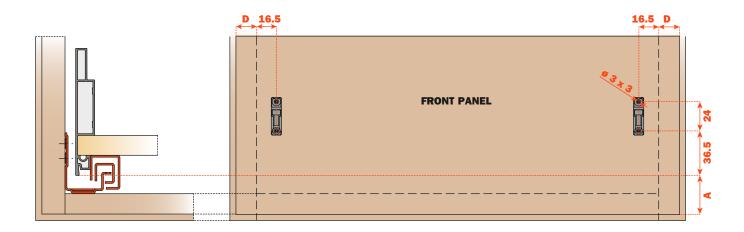

Height of the side 104 mm - Internal height 72 mm. For use with Futura full-extension runners: 655 - 6557 - 6555 (consult the general catalogue "Runners and drawers").

- Rapid assembly system, with no machinery or templates needed.
- Rapid mounting and removal of drawer frontal.
- The back can be personalised according the width of the cabinet.
- Height, sideways and depth adjustment of the drawer incorporated in the runner fixing clips.
- Bottom thickness:
- 16 mm
- 15 mm with insert SMGP15X4XA
- Material: Aluminium
- Sides and back: 45° mitre cut end
- Finishes: Stainless steel
  - Champagne
  - Titanium
  - White

## **Dimensions with Futura full-extension runners**

## Thickness of the metal side





## Frontal drilling



Nr. 2 pcs.

Nr. 2 pcs.

## **Elements of the drawer**

Frontal connecting fitting AMGPXA3

Frontal fixing **SMGP12A3XA** 

3 Left back connecting fitting AMGPSP3

(With embossed logo SCCX83H9 - With silk-screen printed logo SCXX83H9)

Nr. 1 pcs. Right back connecting fitting AMGPDP3 Nr. 1 pcs.

Medium corner connector SMGP89P3MA Nr. 2 pcs.

6 Cover cap Nr. 2 pcs. (optional)

Reinforcing supports for the bottom of the drawer AMSRX33 Nr. 1 Set = 3 pcs. (optional)