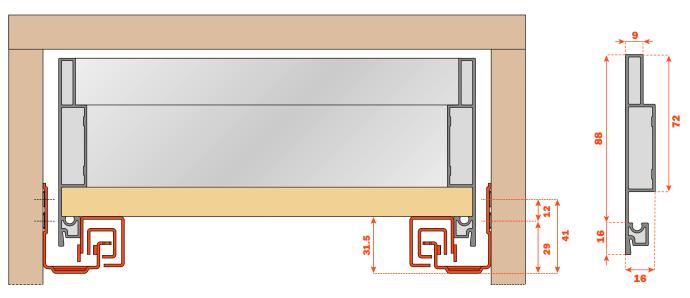

Height of the side 104 mm - Internal height 72 mm. For use with Futura full-extension runners: 655 - 6557 - 6555 (consult the general catalogue "Runners and drawers").

- Rapid assembly system, with no machinery or templates needed.
- Rapid mounting and removal of drawer frontal.
- The back can be personalised according the width of the cabinet.
- Height, sideways and depth adjustment of the drawer incorporated in the runner fixing clips.
- Bottom thickness:
- 16 mm
- 15 mm with insert SMGP15X4XA
- Material: Aluminium
- Sides and back: 45° mitre cut end
- Finishes: Stainless steel
  - Champagne
  - Titanium
  - White

## **Dimensions with Futura full-extension runners**

## Thickness of the metal side