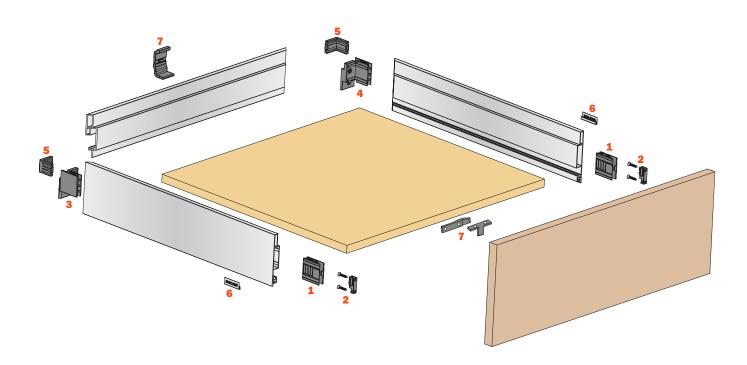

## **Elements of the drawer**

Frontal connecting fitting AMGPXA3

Frontal fixing **SMGP12A3XA** 

3 Left back connecting fitting AMGPSP3

(With embossed logo SCCX83H9 - With silk-screen printed logo SCXX83H9)

Nr. 1 pcs. Right back connecting fitting AMGPDP3 Nr. 1 pcs.

Medium corner connector SMGP89P3MA Nr. 2 pcs.

6 Cover cap Nr. 2 pcs. (optional)

Reinforcing supports for the bottom of the drawer AMSRX33 Nr. 1 Set = 3 pcs. (optional)