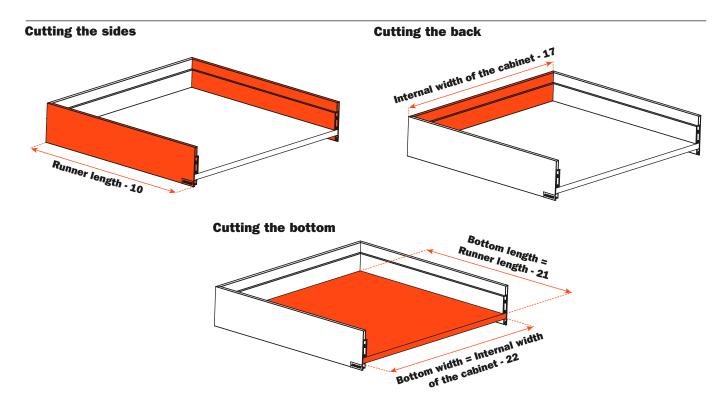

Height of the side 104 mm - Internal height 72 mm. For use with Futura full-extension runners: 655 - 6557 - 6555 (consult the general catalogue "Runners and drawers").

- Rapid assembly system, with no machinery or templates needed.
- Rapid mounting and removal of drawer frontal.
- The back can be personalised according the width of the cabinet.
- Height, sideways and depth adjustment of the drawer incorporated in the runner fixing clips.
- Bottom thickness:
- 16 mm
- 15 mm with insert SMGP15X4XA
- Material: Aluminium
- Sides and back: 45° mitre cut end
- Finishes: Stainless steel
  - Champagne
  - Titanium
  - White