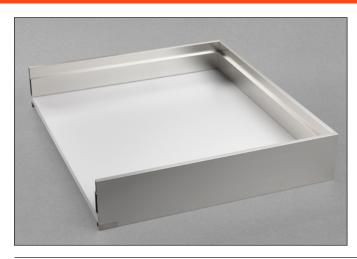

## **Elements of the drawer**

Frontal connecting fitting AMGPXA3

Frontal fixing **SMGP12A3XA** 

3 Left back connecting fitting AMGPSP3

(With embossed logo SCCX83H9 - With silk-screen printed logo SCXX83H9)