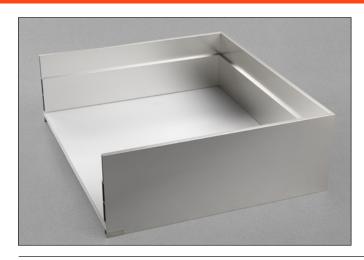

Height of the side 180 mm - Internal height 148 mm. For use with Futura full-extension runners: 655 - 6557 - 6555 (consult the general catalogue "Runners and drawers").

- Rapid assembly system, with no machinery or templates needed.
- Rapid mounting and removal of drawer frontal.
- The back can be personalised according the width of the cabinet.
- Height, sideways and depth adjustment of the drawer incorporated in the runner fixing clips.
- Bottom thickness:
- 16 mm
- 15 mm with insert SMGP15X4XA
- Material: Aluminium
- Sides and back: 45° mitre cut end
- Finishes: Stainless steel
  - Champagne
  - Titanium
  - White

#### **Dimensions with Futura full-extension runners**