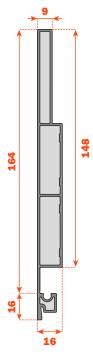

Height of the side 180 mm - Internal height 148 mm. For use with Futura full-extension runners: 655 - 6557 - 6555 (consult the general catalogue "Runners and drawers").

- Rapid assembly system, with no machinery or templates needed.
- Rapid mounting and removal of drawer frontal.
- The back can be personalised according the width of the cabinet.
- Height, sideways and depth adjustment of the drawer incorporated in the runner fixing clips.
- Bottom thickness:
- 16 mm
- 15 mm with insert SMGP15X4XA
- Material: Aluminium
- Sides and back: 45° mitre cut end
- Finishes: Stainless steel
  - Champagne
  - Titanium
  - White

#### **Dimensions with Futura full-extension runners**

# **Thickness of the** metal side





## Frontal drilling



Nr. 4 pcs.

### **Elements of the drawer**

1 Frontal connecting fitting AMGPXA3

2 Frontal fixing **SMGP12A3XA** Nr. 4 pcs.

Left back connecting fitting **AMGPSP3** Nr. 2 pcs.

Right back connecting fitting AMGPDP3 Nr. 2 pcs.

5 High corner connector **SMGP89P3AA** Nr. 2 pcs.

6 Cover cap Nr. 2 pcs. (optional) (With embossed logo SCCX83H9 - With silk-screen printed logo SCXX83H9)

7 Reinforcing supports for the bottom of the drawer AMSRX33 Nr. 1 Set = 3 pcs. (optional)