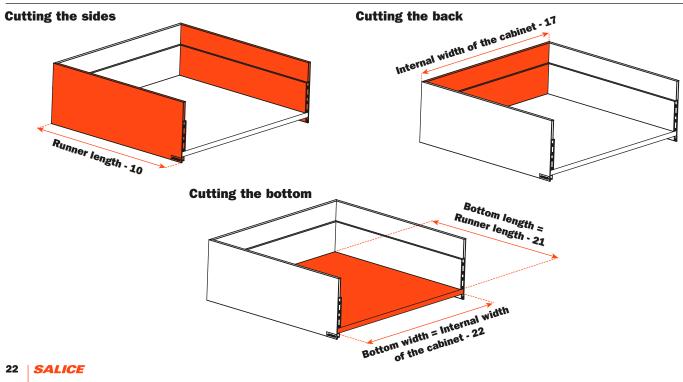

### **Elements of the drawer**

1 Frontal connecting fitting AMGPXA3

2 Frontal fixing **SMGP12A3XA** Nr. 4 pcs.

Left back connecting fitting **AMGPSP3** Nr. 2 pcs.

Right back connecting fitting AMGPDP3 Nr. 2 pcs.

5 High corner connector **SMGP89P3AA** Nr. 2 pcs.

6 Cover cap Nr. 2 pcs. (optional) (With embossed logo SCCX83H9 - With silk-screen printed logo SCXX83H9)

7 Reinforcing supports for the bottom of the drawer AMSRX33 Nr. 1 Set = 3 pcs. (optional)