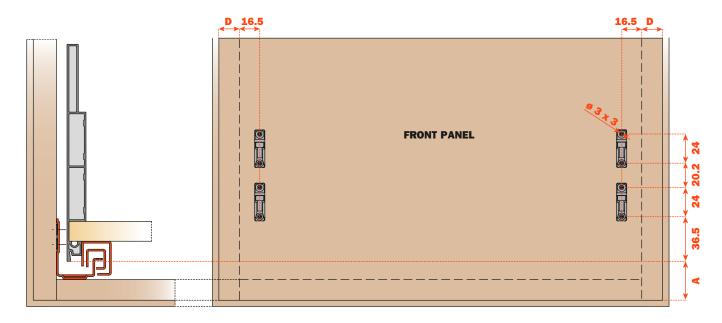

Height of the side 180 mm - Internal height 148 mm. For use with Futura full-extension runners: 655 - 6557 - 6555 (consult the general catalogue "Runners and drawers").

- Rapid assembly system, with no machinery or templates needed.
- Rapid mounting and removal of drawer frontal.
- The back can be personalised according the width of the cabinet.
- Height, sideways and depth adjustment of the drawer incorporated in the runner fixing clips.
- Bottom thickness:
- 16 mm
- 15 mm with insert SMGP15X4XA
- Material: Aluminium
- Sides and back: 45° mitre cut end
- Finishes: Stainless steel
  - Champagne
  - Titanium
  - White

#### **Dimensions with Futura full-extension runners**

# **Thickness of the** metal side





## Frontal drilling



Nr. 4 pcs.

### **Elements of the drawer**

1 Frontal connecting fitting AMGPXA3

2 Frontal fixing **SMGP12A3XA** Nr. 4 pcs.

Left back connecting fitting **AMGPSP3** Nr. 2 pcs.

Right back connecting fitting AMGPDP3 Nr. 2 pcs.

5 High corner connector **SMGP89P3AA** Nr. 2 pcs.

6 Cover cap Nr. 2 pcs. (optional) (With embossed logo SCCX83H9 - With silk-screen printed logo SCXX83H9)

7 Reinforcing supports for the bottom of the drawer AMSRX33 Nr. 1 Set = 3 pcs. (optional)