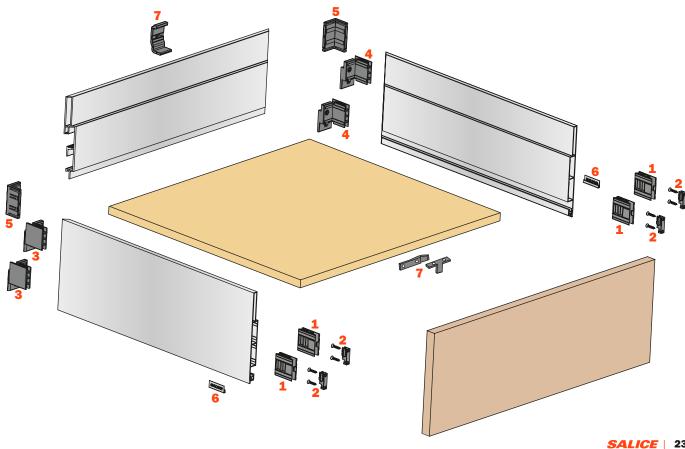

### **Elements of the drawer**

1 Frontal connecting fitting AMGPXA3

2 Frontal fixing **SMGP12A3XA** Nr. 4 pcs.

Left back connecting fitting **AMGPSP3** Nr. 2 pcs.

Right back connecting fitting AMGPDP3 Nr. 2 pcs.

5 High corner connector **SMGP89P3AA** Nr. 2 pcs.

6 Cover cap Nr. 2 pcs. (optional) (With embossed logo SCCX83H9 - With silk-screen printed logo SCXX83H9)

7 Reinforcing supports for the bottom of the drawer AMSRX33 Nr. 1 Set = 3 pcs. (optional)