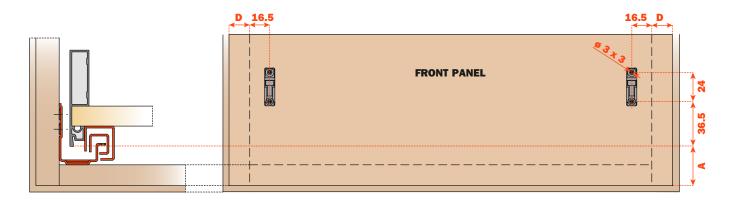

Height of the side 77 mm - Internal height 45 mm. For use with Futura full-extension runners: 655 - 6557 - 6555 (consult the general catalogue "Runners and drawers").

- Rapid assembly system, with no machinery or templates needed.
- Rapid mounting and removal of drawer frontal.
- The back can be personalised according the width of the cabinet.
- Height, sideways and depth adjustment of the drawer incorporated in the runner fixing clips.
- Bottom thickness:
- 16 mm
- 15 mm with insert SMGP15X4XA
- Material: Aluminium
- Sides and back: 45° mitre cut end
- Finishes: Stainless steel
  - Champagne
  - Titanium
  - White

## **Dimensions with Futura full-extension runners**

## Thickness of the metal side









## Frontal drilling



## **Elements of the drawer**

1 Frontal connecting fitting AMGPXA3 Nr. 2 pcs.

2 Frontal fixing **SMGP12A3XA** Nr. 2 pcs.

3 Left back connecting fitting AMGPSP3 Nr. 1 pcs.

Right back connecting fitting **AMGPDP3** Nr. 1 pcs.

5 Cover cap
(With embossed logo **SCCX83H9** - With silk-screen printed logo **SCXX83H9**)

Nr. 2 pcs. (optional)

6 Reinforcing supports for the bottom of the drawer **AMSRX33** Nr. 1 Set = 3 pcs. (optional)