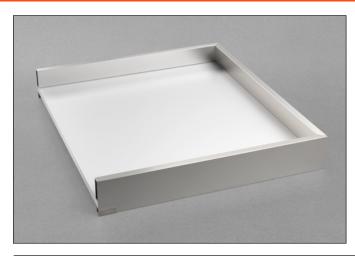

Height of the side 77 mm - Internal height 45 mm. For use with Futura full-extension runners: 655 - 6557 - 6555 (consult the general catalogue "Runners and drawers").

- Rapid assembly system, with no machinery or templates needed.
- Rapid mounting and removal of drawer frontal.
- The back can be personalised according the width of the cabinet.
- Height, sideways and depth adjustment of the drawer incorporated in the runner fixing clips.
- Bottom thickness:
- 16 mm
- 15 mm with insert SMGP15X4XA
- Material: Aluminium
- Sides and back: 45° mitre cut end
- Finishes: Stainless steel
  - Champagne
  - Titanium
  - White