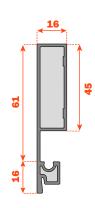

Height of the side 77 mm - Internal height 45 mm. For use with Futura full-extension runners: 655 - 6557 - 6555 (consult the general catalogue "Runners and drawers").

- Rapid assembly system, with no machinery or templates needed.
- Rapid mounting and removal of drawer frontal.
- The back can be personalised according the width of the cabinet.
- Height, sideways and depth adjustment of the drawer incorporated in the runner fixing clips.
- Bottom thickness:
- 16 mm
- 15 mm with insert SMGP15X4XA
- Material: Aluminium
- Sides and back: 45° mitre cut end
- Finishes: Stainless steel
  - Champagne
  - Titanium
  - White

## **Dimensions with Futura full-extension runners**

## Thickness of the metal side









## Frontal drilling



## **Elements of the drawer**

1 Frontal connecting fitting AMGPXA3 Nr. 2 pcs.

2 Frontal fixing **SMGP12A3XA** Nr. 2 pcs.

3 Left back connecting fitting AMGPSP3 Nr. 1 pcs.

Right back connecting fitting **AMGPDP3** Nr. 1 pcs.

5 Cover cap
(With embossed logo **SCCX83H9** - With silk-screen printed logo **SCXX83H9**)

Nr. 2 pcs. (optional)

6 Reinforcing supports for the bottom of the drawer **AMSRX33** Nr. 1 Set = 3 pcs. (optional)