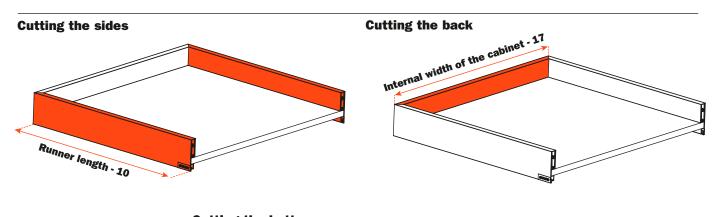

Height of the side 77 mm - Internal height 45 mm. For use with Futura full-extension runners: 655 - 6557 - 6555 (consult the general catalogue "Runners and drawers").

- Rapid assembly system, with no machinery or templates needed.
- Rapid mounting and removal of drawer frontal.
- The back can be personalised according the width of the cabinet.
- Height, sideways and depth adjustment of the drawer incorporated in the runner fixing clips.
- Bottom thickness:
- 16 mm
- 15 mm with insert SMGP15X4XA
- Material: Aluminium
- Sides and back: 45° mitre cut end
- Finishes: Stainless steel
  - Champagne
  - Titanium
  - White