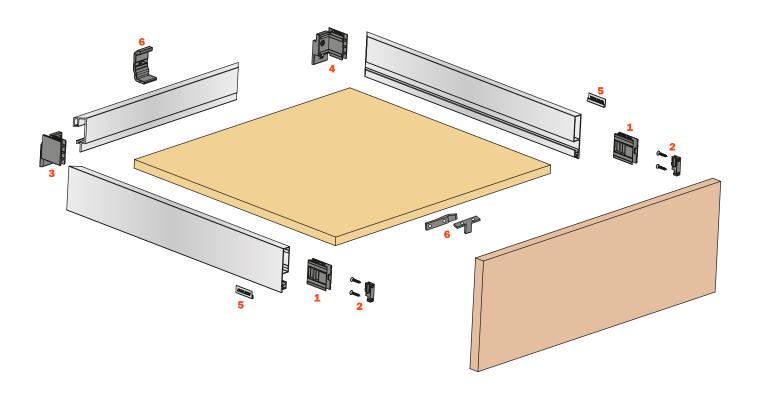

## **Elements of the drawer**

1 Frontal connecting fitting AMGPXA3 Nr. 2 pcs.

2 Frontal fixing **SMGP12A3XA** Nr. 2 pcs.

3 Left back connecting fitting AMGPSP3 Nr. 1 pcs.

Right back connecting fitting **AMGPDP3** Nr. 1 pcs.

5 Cover cap
(With embossed logo **SCCX83H9** - With silk-screen printed logo **SCXX83H9**)

Nr. 2 pcs. (optional)

6 Reinforcing supports for the bottom of the drawer **AMSRX33** Nr. 1 Set = 3 pcs. (optional)