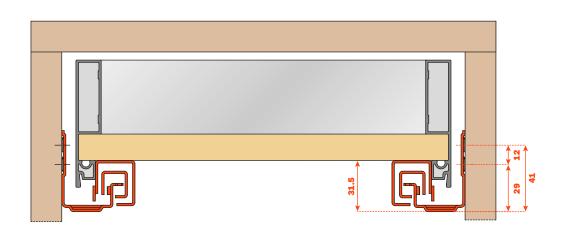

Height of the side 77 mm - Internal height 45 mm. For use with Futura full-extension runners: 655 - 6557 - 6555 (consult the general catalogue "Runners and drawers").

- Rapid assembly system, with no machinery or templates needed.
- Rapid mounting and removal of drawer frontal.
- The back can be personalised according the width of the cabinet.
- Height, sideways and depth adjustment of the drawer incorporated in the runner fixing clips.
- Bottom thickness:
- 16 mm
- 15 mm with insert SMGP15X4XA
- Material: Aluminium
- Sides and back: 45° mitre cut end
- Finishes: Stainless steel
  - Champagne
  - Titanium
  - White

## **Dimensions with Futura full-extension runners**