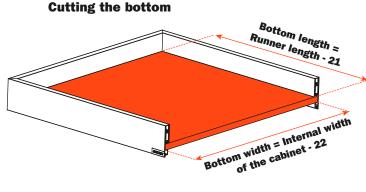

Height of the side 77 mm - Internal height 45 mm. For use with Futura full-extension runners: 655 - 6557 - 6555 (consult the general catalogue "Runners and drawers").

- Rapid assembly system, with no machinery or templates needed.
- Rapid mounting and removal of drawer frontal.
- The back can be personalised according the width of the cabinet.
- Height, sideways and depth adjustment of the drawer incorporated in the runner fixing clips.
- Bottom thickness:
- 16 mm
- 15 mm with insert SMGP15X4XA
- Material: Aluminium
- Sides and back: 45° mitre cut end
- Finishes: Stainless steel
  - Champagne
  - Titanium
  - White

## **Dimensions with Futura full-extension runners**

## Thickness of the metal side









## Frontal drilling



## **Elements of the drawer**

1 Frontal connecting fitting AMGPXA3 Nr. 2 pcs.

2 Frontal fixing **SMGP12A3XA** Nr. 2 pcs.

3 Left back connecting fitting AMGPSP3 Nr. 1 pcs.

Right back connecting fitting **AMGPDP3** Nr. 1 pcs.

5 Cover cap
(With embossed logo **SCCX83H9** - With silk-screen printed logo **SCXX83H9**)

Nr. 2 pcs. (optional)

6 Reinforcing supports for the bottom of the drawer **AMSRX33** Nr. 1 Set = 3 pcs. (optional)