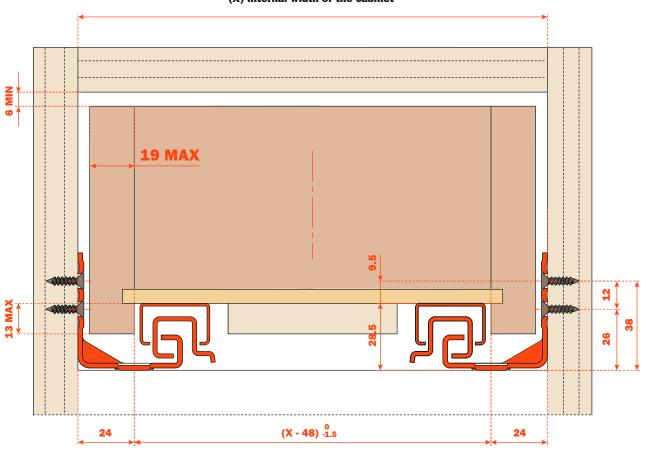

for 18-19 mm drawer material thickness **Smove**



### SMOVE: SOFT CLOSE MECHANISM FULLY INTEGRATED INTO THE DRAWER RUNNER

### **Product features**

- 45 Kg Dynamic load capacity
- Available in lengths ranging from 350 mm to 550 mm in 50 mm increments
- Full extension with a synchronized mechanism
- Enhanced smooth soft closing action
- Elongated holes for depth and height adjustment
- Adjustable clips allow for easy drawer insertion and removal
- Tool free height adjustments + 2.5 mm
- Tool free depth adjustments +/- 3 mm
- Tool free side adjustments +/- 1.5 mm
- Optional tool free tilt adjustment +3 mm
- 18-19 mm drawer material thickness
- Compatible with Lineabox Easy drawers
- Finish: bright zinc-plated
- 100% Made in Italy

### **Dimensions**

## (X) Internal width of the cabinet