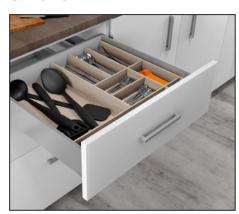

### **Product features**

- 45 Kg Dynamic load capacity
- Available in lengths ranging from 350 mm to 550 mm in 50 mm increments
- Full extension with a synchronized mechanism
- Enhanced smooth soft closing action
- Elongated holes for depth and height adjustment
- Adjustable clips allow for easy drawer insertion and removal
- Tool free height adjustments + 2.5 mm
- Tool free depth adjustments +/- 3 mm
- Tool free side adjustments +/- 1.5 mm
- Optional tool free tilt adjustment +3 mm
- 18-19 mm drawer material thickness
- Compatible with Lineabox Easy drawers
- Finish: bright zinc-plated
- 100% Made in Italy